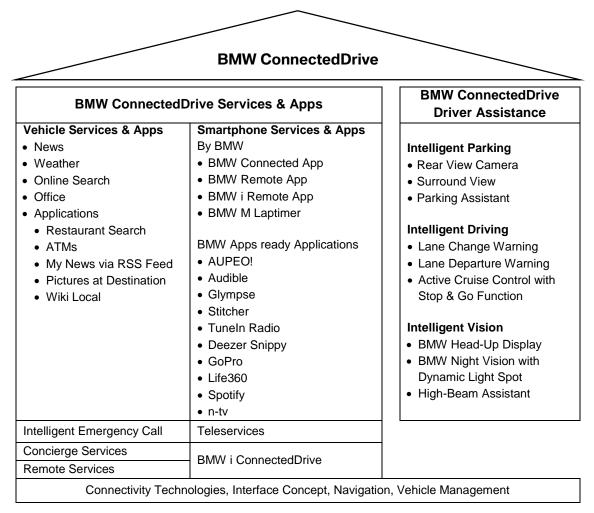

### About BMW ConnectedDrive

BMW ConnectedDrive offers a wide range of class-leading and richly varied selection of driver assistance systems and mobility services for optimised comfort, safety and infotainment. This includes the BMW ConnectedDrive Services and Apps as well as BMW ConnectedDrive Driver Assistance.

# About BMW ConnectedDrive Services & Apps

#### ConnectedDrive Services.

The key to the world of BMW ConnectedDrive is the ConnectedDrive Services special equipment option. It offers a wide range of intelligent services and apps that provide you with information and entertainment during your journey. Some of the services include:

# About BMW ConnectedDrive Driver Assistance

| Intelligent Parking<br>The intelligent park assistance systems are now available from BMW ConnectedDrive, assisting in<br>every parking situation and makes the manoeuvring easier, faster and effortless with the Rear View<br>Camera, Surround View and Parking Assistance.                                                                                                                                                          |                                                                                                                                                                                                                                                                                                                                                                                                                                                                                                                                                                                                                   |                                                                                                                                                                                                                                                                                                                                                                                                |  |  |  |
|----------------------------------------------------------------------------------------------------------------------------------------------------------------------------------------------------------------------------------------------------------------------------------------------------------------------------------------------------------------------------------------------------------------------------------------|-------------------------------------------------------------------------------------------------------------------------------------------------------------------------------------------------------------------------------------------------------------------------------------------------------------------------------------------------------------------------------------------------------------------------------------------------------------------------------------------------------------------------------------------------------------------------------------------------------------------|------------------------------------------------------------------------------------------------------------------------------------------------------------------------------------------------------------------------------------------------------------------------------------------------------------------------------------------------------------------------------------------------|--|--|--|
| Rear View Camera<br>A wide-angle lens depicts every<br>obstacle in fine detail on the<br>Control Display in colour and<br>from the optimum perspective.<br>Interactive lane lines indicate<br>whether the parking space is<br>large enough for the vehicle and<br>make the actual parking<br>operation easier.<br>When manoeuvring with a trailer,<br>too, the Rear View Camera<br>provides support via the<br>extended zoom function. | Surround View<br>Up to a speed of 35 km/h and a<br>maximum distance of 1.5 m to<br>the row of parked cars at the<br>side, the system measures<br>possible parallel and<br>perpendicular parking spaces<br>while moving, independent of<br>whether it is activated or not.<br>Simply select a spot and keep<br>pressing the Parking assistant<br>switch – the BMW vehicle then<br>selects the gear on its own,<br>guides the steering and<br>automatically accelerates or<br>brakes.<br>During the search for a spot and<br>the parking manoeuvre, all<br>relevant information is shown on<br>the Control Display. | Parking Assistance<br>Park Distance Control (PDC) at<br>the front and rear uses<br>ultrasound to measure the<br>distance to any obstacles that<br>may be present, warns driver<br>acoustically and shows how far<br>any obstacles are away in the<br>Control Display.<br>The system switches on below a<br>distance of 80 cm when the<br>vehicle is moving and below 30<br>cm when stationary. |  |  |  |

## Intelligent Driving

Intelligent Driving helps with manoeuvring through the jams while keeping at a safe distance, and when necessary, react with lightning speed in hazardous situations.

T

| Lane Change Warning                | Land Departure Warning           | Active Cruise Control with        |
|------------------------------------|----------------------------------|-----------------------------------|
| When another vehicle is            | The Lane Departure Warning       | Stop & Go Function                |
| approaching at high speed from     | including camera-based           | Radar sensors permanently         |
| behind or is in the driver's blind | Collision Warning registers lane | scan the carriageway, adapting    |
| spot, the Lane Change Warning      | markings at a distance of 50     | the car's speed and maintaining   |
| helps to appraise the situation    | metres and beyond a speed of     | distance from the vehicle ahead.  |
| correctly.                         | roughly 70 km/h. As soon as the  | When the road is clear again, the |
|                                    | driver drives over the lane      | system accelerates                |

## Intelligent Vision

With the innovative vision assistant technologies, they assist in unclear situations and guarantee the best possible visibility at night.

| BMW Head-up Display                  | BMW Night Vision with                                  | High-Beam Assistant                  |
|--------------------------------------|--------------------------------------------------------|--------------------------------------|
|                                      | Dynamic Light Spot                                     |                                      |
| The full-colour BMW Head-Up          | BMW Night Vision with Dynamic                          | The High-Beam Assistant              |
| Display projects all the data        | Light Spot makes people and                            | automatically takes care of          |
| relevant to the driver's journey     | larger animals in the dark                             | raising and dipping the beam         |
| directly into his/her line of sight; | recognisable in thermal imaging                        | when driving at night. The           |
| this includes information such as    | <ul> <li>– even at a significant distance –</li> </ul> | camera installed close to the        |
| current speed, collision             | and illuminates them selectively.                      | interior mirror monitors the traffic |
| warnings, Speed Limit Info or        | As a result, the driver gets a                         | situation and reacts immediately     |
| control messages. Without            | particularly clear view of                             | to any light sources at distances    |
| having to constantly switch gaze     | everything that shouldn't be                           | of up to 1,000 metres away.          |
| from road to instrument panel,       | missed at night. Should a critical                     | Depending on the visibility, the     |
| the driver travels in greater        | situation arise, a warning is                          | system decides when the              |
| safety and comfort.                  | shown in the display and in the                        | headlights should be switched to     |
|                                      | BMW Head-Up Display. In the                            | high beam.                           |
|                                      | event of acute danger, a blinking                      |                                      |
|                                      | red symbol (animal or person) is                       |                                      |
|                                      | displayed. An acoustic warning                         |                                      |
|                                      | is also heard and the brakes are                       |                                      |
|                                      | primed for optimum                                     |                                      |
|                                      | responsiveness.                                        |                                      |